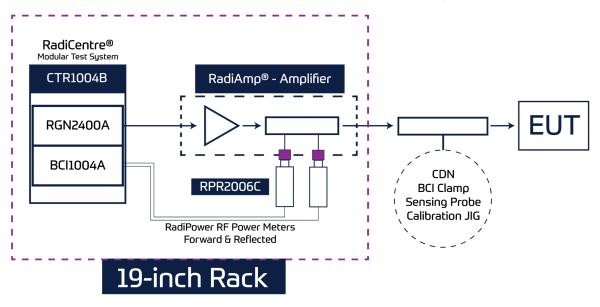

|
| CI Bundle includes                  |                                    | BCI Bundle includes                                                                                  |
| CDN M3 - 16 A                       |                                    | BCI Clamp                                                                                            |
| Antennuator 6 dB                    |                                    | Sensing Probe                                                                                        |
| CDN Calibration set                 |                                    | Calibration JIG                                                                                      |

## Example of Setup