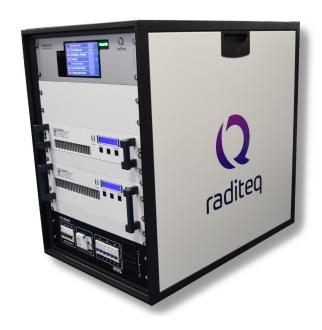

## BCI/CI Technical Specifications & Included Products

| Included Products                   | Device type                        | Description                                                                                          |
|-------------------------------------|------------------------------------|------------------------------------------------------------------------------------------------------|
| CTR1004B                            | Modular Test System                | RadiCentre® 2-slot                                                                                   |
| RGN2400A                            | RF Signal Generator                | RadiGen® 9 kHz - 400 MHz                                                                             |
| RPA0925A<br>RPA0940A                | RF Power Amplfier                  | RadiAmp® 9 kHz - 250 MHz @ 25 or 75 Watt<br>RadiAmp® 9 kHz - 400 MHz @ 100 or 200 Watt               |
| RPR2006C                            | 2x Power Meter                     | RadiPower® 9 kHz - 6 GHz (Forward power)<br>RadiPower® 9 kHz - 6 GHz (Reflected power & calibration) |
| BCI1004A                            | Power Meter & Amp. Control         | RadiPower® BCI plug-in card                                                                          |
| RMP3002A                            | Automated Software                 | RadiMation® Pro + Cl + RG                                                                            |
| RMS2001A                            | Software support                   | RadiMation Support/Upgrade service   2 Years                                                         |
| Bundle Code                         | Typical Test Levels                | Applicable Standards                                                                                 |
| Conducted Immunity Test Bundles     |                                    |                                                                                                      |
| CIB025A                             | 25 Watt   up to 18 V               | IEC61000-4-6   IEC61000-6-1   EN55014-2                                                              |
|                                     |                                    | EN55035   EN61326-1   EN60601-1-2                                                                    |
| CIB075A                             | 75 Watt   up to 30 V               | IEC61000-4-6   IEC61000-6-2                                                                          |
| Bulk Current Injection Test bundles |                                    |                                                                                                      |
| BCI140A                             | 100 Watt   up to 400 mA / 112 dbµA | ISO11452-4   Mil-Std 461 CS114                                                                       |
| BCI240A                             | 200 Watt   up to 600 mA / 115 dbµA | ISO11452-4   Mil-Std 461 CS114                                                                       |
| All Bundles Come Including          |                                    |                                                                                                      |
| Configured inside an 19-inch rack   |                                    |                                                                                                      |
| RF Cabeling & Power distribution    |                                    |                                                                                                      |
| CI Bundle includes                  |                                    | BCI Bundle includes                                                                                  |
| CDN M3 - 16 A                       |                                    | BCI Clamp                                                                                            |
| Antennuator 6 dB                    |                                    | Sensing Probe                                                                                        |
| CDN Calibration set                 |                                    | Calibration JIG                                                                                      |