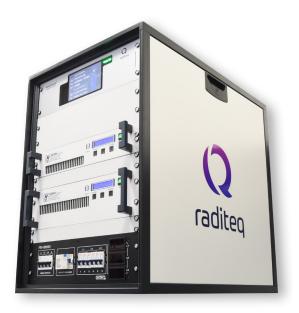

## BCI/CI Technical Specifications & Included Products

| Included Products                   | Device type                        | Description                                                                                          |
|-------------------------------------|------------------------------------|------------------------------------------------------------------------------------------------------|
| CTR1004B                            | Modular Test System                | RadiCentre® 2-slot                                                                                   |
| RGN2400A                            | RF Signal Generator                | RadiGen® 9 kHz - 400 MHz                                                                             |
| RPA0925A<br>RPA0940A                | RF Power Amplfier                  | RadiAmp® 9 kHz - 250 MHz @ 25 or 75 Watt<br>RadiAmp® 9 kHz - 400 MHz @ 100 or 200 Watt               |
| RPR2006C                            | 2x Power Meter                     | RadiPower® 9 kHz - 6 GHz (Forward power)<br>RadiPower® 9 kHz - 6 GHz (Reflected power & calibration) |
| BCI1004A                            | Power Meter & Amp. Control         | RadiPower® BCI plug-in card                                                                          |
| RMP3002A                            | Automated Software                 | RadiMation® Pro + Cl + RG                                                                            |
| RMS2001A                            | Software support                   | RadiMation Support/Upgrade service   2 Years                                                         |
| Bundle Code                         | Typical Test Levels                | Applicable Standards                                                                                 |
| Conducted Immunity Test Bundles     |                                    |                                                                                                      |
| CIB025A                             | 25 Watt   up to 18 V               | IEC61000-4-6   IEC61000-6-1   EN55014-2                                                              |
|                                     |                                    | EN55035   EN61326-1   EN60601-1-2                                                                    |
| CIB075A                             | 75 Watt   up to 30 V               | IEC61000-4-6   IEC61000-6-2                                                                          |
| Bulk Current Injection Test bundles |                                    |                                                                                                      |
| BCI140A                             | 100 Watt   up to 400 mA / 112 dbµA | ISO11452-4   Mil-Std 461 CS114                                                                       |
| BCI240A                             | 200 Watt   up to 600 mA / 115 dbµA | ISO11452-4   Mil-Std 461 CS114                                                                       |
| All Bundles Come Including          |                                    |                                                                                                      |
| Configured inside an 19-inch rack   |                                    |                                                                                                      |
| RF Cabeling & Power distribution    |                                    |                                                                                                      |
| CI Bundle includes                  |                                    | BCI Bundle includes                                                                                  |
| CDN M3 - 16 A                       |                                    | BCI Clamp                                                                                            |
| Antennuator 6 dB                    |                                    | Sensing Probe                                                                                        |
| CDN Calibration set                 |                                    | Calibration JIG                                                                                      |