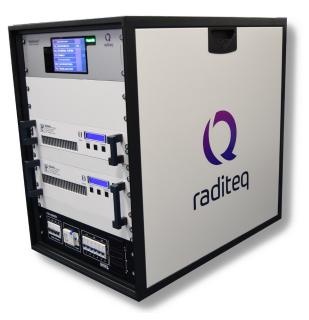

#### BCI/CI Technical Specifications & Included Products

| Included Products                                                     | Device type                        | Description                                                                                          |
|-----------------------------------------------------------------------|------------------------------------|------------------------------------------------------------------------------------------------------|
| CTR1004B                                                              | Modular Test System                | RadiCentre® 2-slot                                                                                   |
| RGN2400A                                                              | RF Signal Generator                | RadiGen® 9 kHz - 400 MHz                                                                             |
| RPA0925A<br>RPA0940A                                                  | RF Power Amplfier                  | RadiAmp® 9 kHz - 250 MHz @ 25 or 75 Watt<br>RadiAmp® 9 kHz - 400 MHz @ 100 or 200 Watt               |
| RPR2006C                                                              | 2x Power Meter                     | RadiPower® 9 kHz - 6 GHz (Forward power)<br>RadiPower® 9 kHz - 6 GHz (Reflected power & calibration) |
| BCI1004A                                                              | Power Meter & Amp. Control         | RadiPower® BCI plug-in card                                                                          |
| RMP3002A                                                              | Automated Software                 | RadiMation® Pro + Cl + RG                                                                            |
| RMS2001A                                                              | Software support                   | RadiMation Support/Upgrade service   2 Years                                                         |
| Bundle Code                                                           | Typical Test Levels                | Applicable Standards                                                                                 |
| Conducted Immunity Test Bundles                                       |                                    |                                                                                                      |
| CIB025A                                                               | 25 Watt   up to 16 Vrms            | IEC61000-4-6   IEC61000-6-1   EN55014-2<br>EN55035   EN61326-1   EN60601-1-2                         |
| CIB075A                                                               | 75 Watt   up to 30 Vrms            | IEC61000-4-6   IEC61000-6-2                                                                          |
| Bulk Current Injection Test bundles                                   |                                    |                                                                                                      |
| BCI140A                                                               | 100 Watt   up to 400 mA / 112 dbµA | ISO11452-4   Mil-Std 461 CS114                                                                       |
| BCI240A                                                               | 200 Watt   up to 600 mA / 115 dbµA | ISO11452-4   Mil-Std 461 CS114                                                                       |
| All Bundles Come Including                                            |                                    |                                                                                                      |
| Configured inside an 19-inch rack<br>RF Cabeling & Power distribution |                                    |                                                                                                      |
| CI Bundle includes                                                    |                                    | BCI Bundle includes                                                                                  |