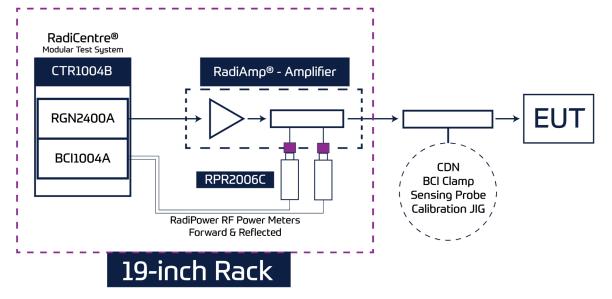

### Example of Setup

Raditeq B.V. | Vijzelmolenlaan 3 | 3447GX Woerden | The Netherlands www.raditeq.com | T:+31 348 200 100

#### BCI/CI Technical Specifications & Included Products

| Included Products                                                     | Device type                        | Description                                                                                          |
|-----------------------------------------------------------------------|------------------------------------|------------------------------------------------------------------------------------------------------|
| CTR1004B                                                              | Modular Test System                | RadiCentre® 2-slot                                                                                   |
| RGN2400A                                                              | RF Signal Generator                | RadiGen® 9 kHz - 400 MHz                                                                             |
| RPA0925A<br>RPA0940A                                                  | RF Power Amplfier                  | RadiAmp® 9 kHz - 250 MHz @ 25 or 75 Watt<br>RadiAmp® 9 kHz - 400 MHz @ 100 or 200 Watt               |
| RPR2006C                                                              | 2x Power Meter                     | RadiPower® 9 kHz - 6 GHz (Forward power)<br>RadiPower® 9 kHz - 6 GHz (Reflected power & calibration) |
| BCI1004A                                                              | Power Meter & Amp. Control         | RadiPower® BCI plug-in card                                                                          |
| RMP3002A                                                              | Automated Software                 | RadiMation® Pro + Cl + RG                                                                            |
| RMS2001A                                                              | Software support                   | RadiMation Support/Upgrade service   2 Years                                                         |
| Bundle Code                                                           | Typical Test Levels                | Applicable Standards                                                                                 |
| Conducted Immunity Test Bundles                                       |                                    |                                                                                                      |
| CIB025A                                                               | 25 Watt   up to 16 Vrms            | IEC61000-4-6   IEC61000-6-1   EN55014-2<br>EN55035   EN61326-1   EN60601-1-2                         |
| CIB075A                                                               | 75 Watt   up to 30 Vrms            | IEC61000-4-6   IEC61000-6-2                                                                          |
| Bulk Current Injection Test bundles                                   |                                    |                                                                                                      |
| BCI140A                                                               | 100 Watt   up to 400 mA / 112 dbµA | ISO11452-4   Mil-Std 461 CS114                                                                       |
| BCI240A                                                               | 200 Watt   up to 600 mA / 115 dbµA | ISO11452-4   Mil-Std 461 CS114                                                                       |
| All Bundles Come Including                                            |                                    |                                                                                                      |
| Configured inside an 19-inch rack<br>RF Cabeling & Power distribution |                                    |                                                                                                      |
| CI Bundle includes                                                    |                                    | BCI Bundle includes                                                                                  |

| CI Bundle includes  | BCI Bundle includes |
|---------------------|---------------------|
| CDN M3 - 16 A       | BCI Clamp           |
| Antennuator 6 dB    | Sensing Probe       |
| CDN Calibration set | Calibration JIG     |